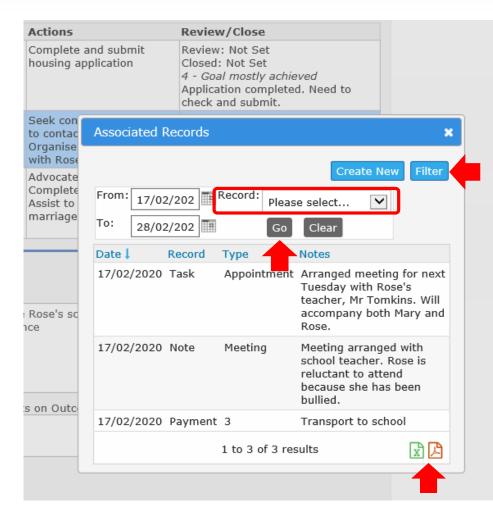

#### Viewing associated Notes, Payments and Tasks

All associated records are displayed – click on 'Create New' to create another record.

AIHW

| Actions                               |                                                                            |                                       |                                                |              |                             | Cre                                                                          | eate New Action                                                                                                   |
|---------------------------------------|----------------------------------------------------------------------------|---------------------------------------|------------------------------------------------|--------------|-----------------------------|------------------------------------------------------------------------------|-------------------------------------------------------------------------------------------------------------------|
| Date/Worker                           | Issue                                                                      | Goals                                 | Actions                                        |              | Review                      | w/Close                                                                      |                                                                                                                   |
| 17/02/2020<br>AIHW Trainer            | Housing<br>Currently in emergency<br>accommodation                         | Find long-term<br>independent housing | Complete a housing ap                          |              | Closed<br>4 - Go<br>Applica | r: Not Set<br>: Not Set<br>al mostly achie<br>ation completed<br>and submit. |                                                                                                                   |
| 17/02/2020<br>AIHW Trainer            | Parenting / childhood<br>development & wellbeing<br>Poor school attendance | Improve Rose's<br>school attendance   | Seek con<br>to contac<br>Organise<br>with Rose | Associated I | Records                     |                                                                              |                                                                                                                   |
| 17/02/2020<br>AIHW Trainer            |                                                                            |                                       |                                                |              |                             |                                                                              | Create New Filter                                                                                                 |
| Trainer                               | Currently nil income                                                       | Payments.                             | Complete<br>Assist to                          | Date 🖡       | Record                      | Туре                                                                         | Notes                                                                                                             |
| Edit Action                           | n Details                                                                  |                                       | marriage                                       | 17/02/2020   | Task                        | Appointment                                                                  | Arranged meeting for next<br>Tuesday with Rose's<br>teacher, Mr Tomkins. Will<br>accompany both Mary and<br>Rose. |
| reated<br>17/02/2020                  | Issue                                                                      | Goal<br>Improv<br>attenda             | ve Rose's sc<br>ance                           | 17/02/2020   | Note                        | Meeting                                                                      | Meeting arranged with<br>school teacher. Rose is<br>reluctant to attend<br>because she has been<br>bullied.       |
|                                       | Poor school attendar                                                       | ice                                   |                                                | 17/02/2020   | Payment                     | 3                                                                            | Transport to school                                                                                               |
| Oversight ಿ<br>IHW Trainer, U         | IAT 7 A<br>Outcome 🗙                                                       | Comme                                 | nts on Outo                                    |              |                             | 1 to 3 of 3 res                                                              | sults 🔹 🔀                                                                                                         |
| st update<br>AIHW Trainer,<br>JAT 7 A | Goal not Goal fully<br>achieved achieved<br>1 0 0 0 5                      | N/A                                   |                                                |              |                             |                                                                              |                                                                                                                   |