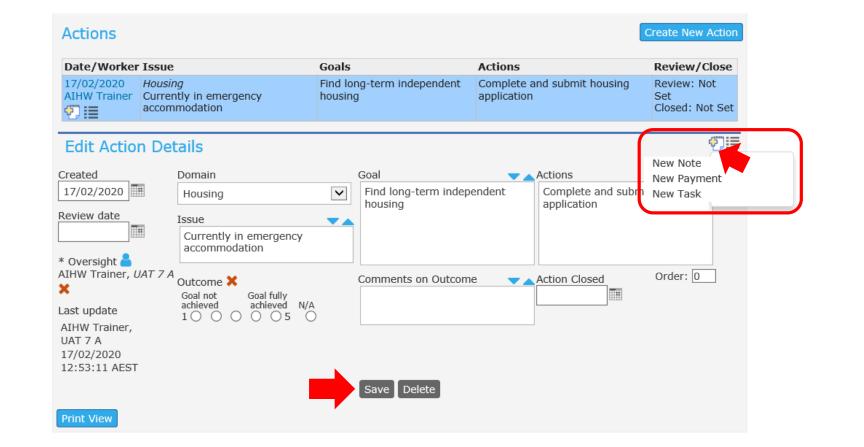

#### Functionality to create Notes, Payments or Tasks

After an Action is saved, functionality to create a new Note, Payment or Task becomes available.

#### Functionality to create Notes, Payments or Tasks

New Notes, Payments or Tasks can also be created from within a list of Actions.

|                                   |                                                                            |                                       | AEST                                                                                                       |                                       |
|-----------------------------------|----------------------------------------------------------------------------|---------------------------------------|------------------------------------------------------------------------------------------------------------|---------------------------------------|
| Actions                           |                                                                            |                                       |                                                                                                            | reate New Actior                      |
| Date/Worker                       | · Issue                                                                    | Goals                                 | Actions                                                                                                    | Review/Close                          |
| 17/02/2020<br>AIHW Trainer        | Housing<br>Currently in emergency<br>accommodation                         | Find long-term<br>independent housing | Complete and submit housing application                                                                    | Review: Not<br>Set<br>Closed: Not Set |
| 17/02/2020<br>AIHW Trainer        | Parenting / childhood development<br>& wellbeing<br>Poor school attendance | Improve Rose's school<br>attendance   | Seek consent from family to<br>contact the school.<br>Organise a time to meet with<br>Rose's teacher       | Review: Not<br>Set<br>Closed: Not Set |
| New Note<br>New Payme<br>New Task | <i>terial needs</i><br>nently nil income                                   | Gain Centrelink Payments.             | Advocate with Centrelink.<br>Complete applications.<br>Assist to access birth and marriage<br>certificate. | Review: Not<br>Set<br>Closed: Not Set |