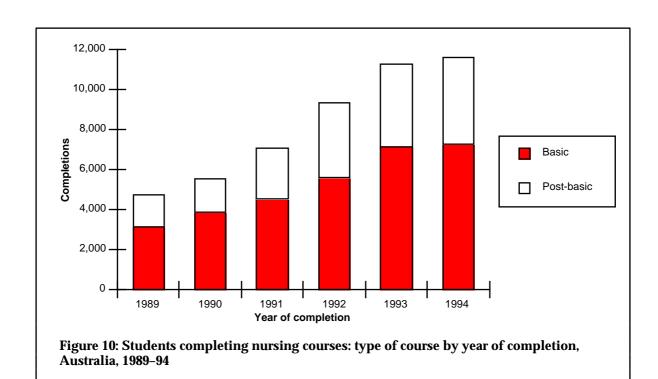

- 14,604 students commenced nursing courses in 1995—43.7% of enrolments. Of these, 8,636 (59.1%) commenced basic nursing and 5,968 (40.9%) commenced post-basic nursing courses. As with enrolments, the number of commencements also decreased in 1994—down to 14,010 students—but increased again in 1995 to its highest level. Females accounted for 87.3% of all commencements (85.2% of basic nursing and 90.3% of post-basic nursing students).
- In 1994, 11,581 students completed nursing courses at Australian universities—7,279 (62.9%) completed basic nursing and 4,302 (37.1%) completed post-basic nursing courses. After increasing by an average of 24.4% per year between 1989 and 1993, during the change over from hospital-based to university nursing education, the number of completions increased by only 3.1% between 1993 and 1994. Females accounted for 89.4% of all completions in 1994.
- Of the 10,765 Australian permanent resident students who completed nursing courses in 1994, 81.5% were born in Australia, 14.2% were born overseas, and the remaining 4.3% were unable to be classified. Of the 1,531 students born overseas, 40.5% were from the United Kingdom and Ireland and 25.7% were from Asian countries.