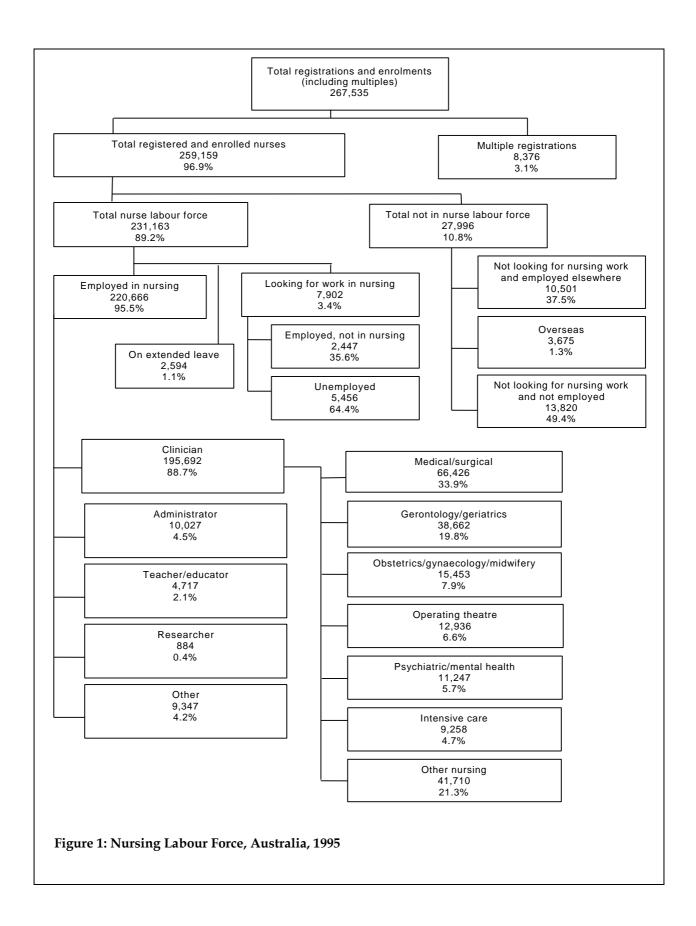

#### Registrations and enrolments

- There were 267,535 registrations and enrolments of nurses in Australia in 1995. Excluding multiple registrations and enrolments, 231,163 nurses (89.2%) were in the nursing labour force and 27,996 (10.8%) not in the nursing labour force.
- Nurse registrations and enrolments fell by 5.6% from 281,452 in 1993 to 265,753 in 1997. The 20.1% decrease of 13,864 in nurse enrolments was much greater than the 0.9% fall of 1,838 in nurse registrations.

#### **Employed nurses**

- There were 223,260 employed nurses in 1995, including 2,594 nurses on leave for three months or more.
- Excluding the nurses on extended leave, there were 171,774 registered nurses (64.2%) and 48,892 enrolled nurses (35.8%).
- 88.7% of employed nurses worked in their main job as clinicians, 4.5% as administrators, 2.1% as teachers or educators, 0.4% as researchers and the remaining 4.2% in other nursing occupations.

#### Nurses not employed in nursing and looking for work in nursing

- 7,902 persons eligible to practise nursing were not employed in nursing and were looking for work in nursing. This represented 3.4% of the nursing labour force.
- 2,447 of these nurses were employed in non-nursing jobs and 5,456 were unemployed.

#### Nurses not in the labour force

- There were 3,675 Australian registered and enrolled nurses working overseas in 1995.
- In addition to Australian nurses working overseas, there were 24,321 registered and enrolled nurses in Australia in 1995 who were not working in nursing and who were not looking for work in nursing. These included 10,501 employed in an occupation other than nursing and 13,820 who were not employed.

#### Main areas of practice

• 195,692 registered and enrolled nurses were employed as clinicians in 1995—33.9% in the areas of medical and surgical practice, 19.8% in gerontology and geriatric nursing, and 7.9% in obstetrics, gynaecology and midwifery. The distribution across specific areas of clinical nursing was similar across all States. However, this was not the case in the Australian Capital Territory and the Northern Territory, where the younger age structures of the population were reflected in lower proportions of nurse clinicians employed in gerontology and geriatrics (13.3% and 7.2% respectively) and higher proportions employed in midwifery (11.9% and 12.4% respectively). Also in the Northern Territory, 13.7% of nurse clinicians were employed in community health compared with 2.5% nationally.