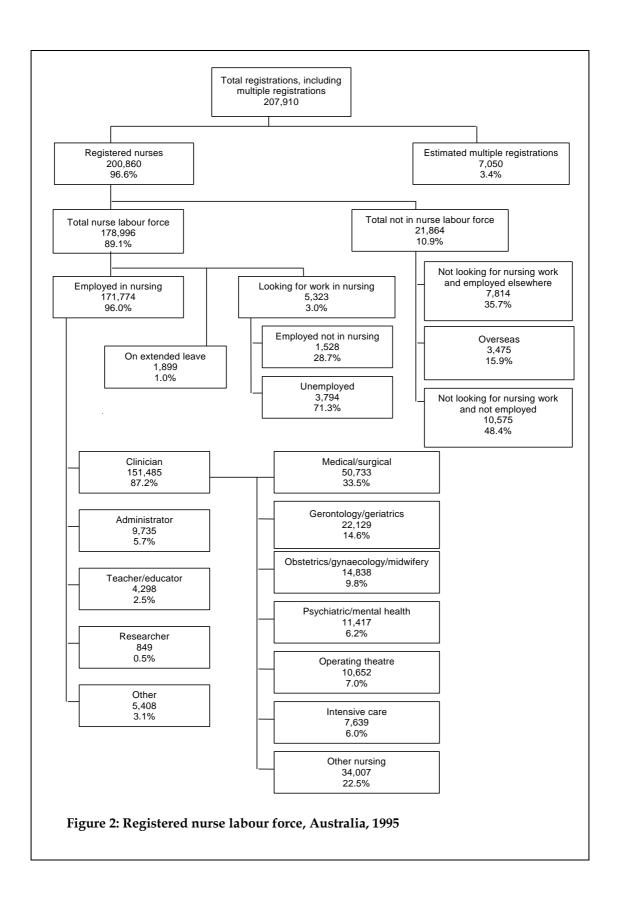

#### **Overall numbers**

• There were 171,774 employed registered nurses and 48,892 employed enrolled nurses in Australia in 1995.

#### Main areas of practice

• 195,692 registered and enrolled nurses were employed as clinicians in 1995—33.9% in the areas of medical and surgical practice, 19.8% in gerontology and geriatric nursing, and 7.9% in obstetrics, gynaecology and midwifery. The distribution across specific areas of clinical nursing was similar across all States. However, this was not the case in the Australian Capital Territory and the Northern Territory, where the younger age structures of the population were reflected in lower proportions of nurse clinicians employed in gerontology and geriatrics (13.3% and 7.2% respectively) and higher proportions employed in midwifery (11.9% and 12.4% respectively). Also in the Northern Territory, 13.7% of nurse clinicians were employed in community health compared with 2.5% nationally.