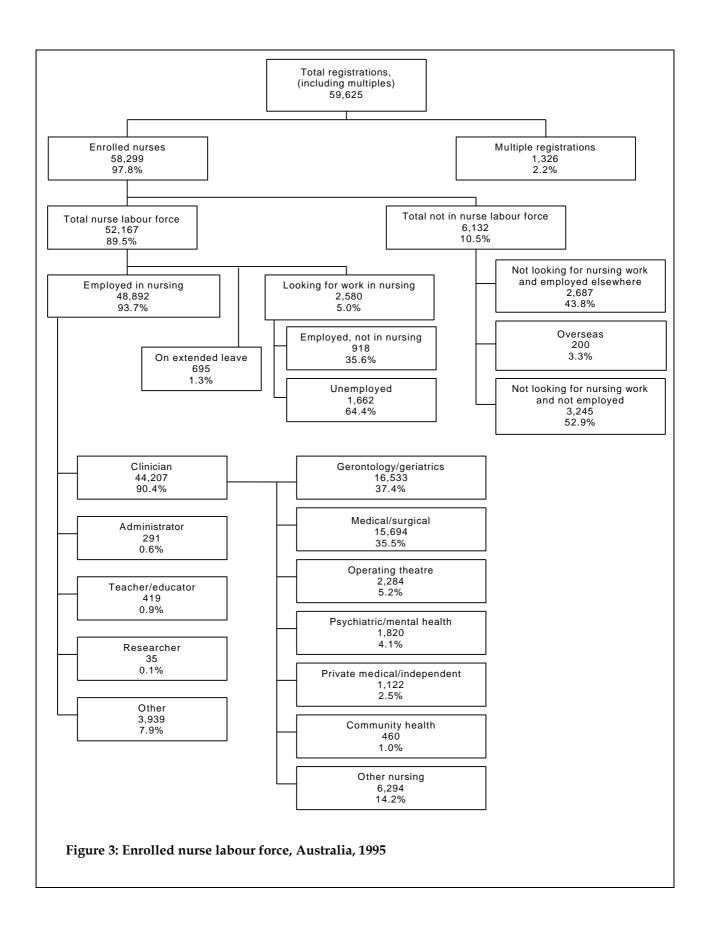

#### **Overall numbers**

• There were 171,774 employed registered nurses and 48,892 employed enrolled nurses in Australia in 1995.

#### Main areas of practice

• 195,692 registered and enrolled nurses were employed as clinicians in 1995—33.9% in the areas of medical and surgical practice, 19.8% in gerontology and geriatric nursing, and 7.9% in obstetrics, gynaecology and midwifery. The distribution across specific areas of clinical nursing was similar across all States. However, this was not the case in the Australian Capital Territory and the Northern Territory, where the younger age structures of the population were reflected in lower proportions of nurse clinicians employed in gerontology and geriatrics (13.3% and 7.2% respectively) and higher proportions employed in midwifery (11.9% and 12.4% respectively). Also in the Northern Territory, 13.7% of nurse clinicians were employed in community health compared with 2.5% nationally.