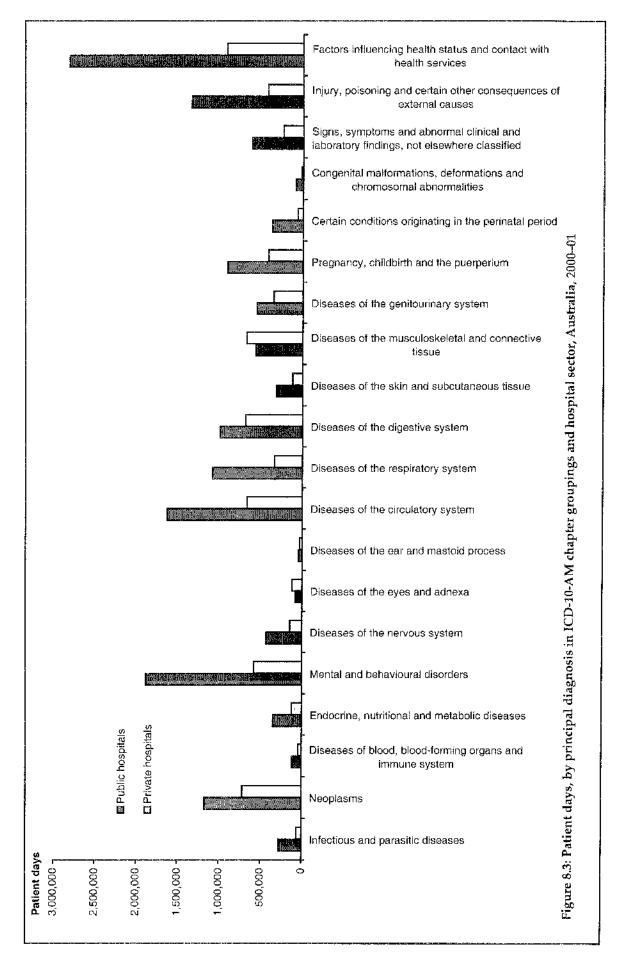

# **ICD-10-AM** chapters

Figures 8.2 and 8.3 provide a summary of the separations and patient days reported for each of the ICD-10-AM disease chapters.

Ignoring the diverse categories that make up the *Factors influencing health status and contact with health services group,* the chapter with the highest number of separations in the public sector was *Diseases of the digestive system,* followed by *Injury and poisoning and certain other consequences of external causes* and *Pregnancy, childbirth and the puerperium.* In the private sector, *Diseases of the digestive system* had the largest number of separations, followed by *Neoplasms* and *Diseases of the musculoskeletal system and connective tissue.* The highest numbers of patient days for the public sector were reported for the *Mental and behavioural disorders* and *Diseases of the circulatory system* chapters. *Neoplasms, Diseases of the digestive system,* 

*Diseases of the musculoskeletal system and connective tissue* and *Diseases of the circulatory system* chapters accounted for the highest numbers of patient days in the private sector.

For the public and private sectors combined, the two chapters with the most separations were *Diseases of the digestive system* and *Neoplasms*. The largest numbers of patient days were reported for the *Mental and behavioural disorders* and *Diseases of the circulatory system* chapters.