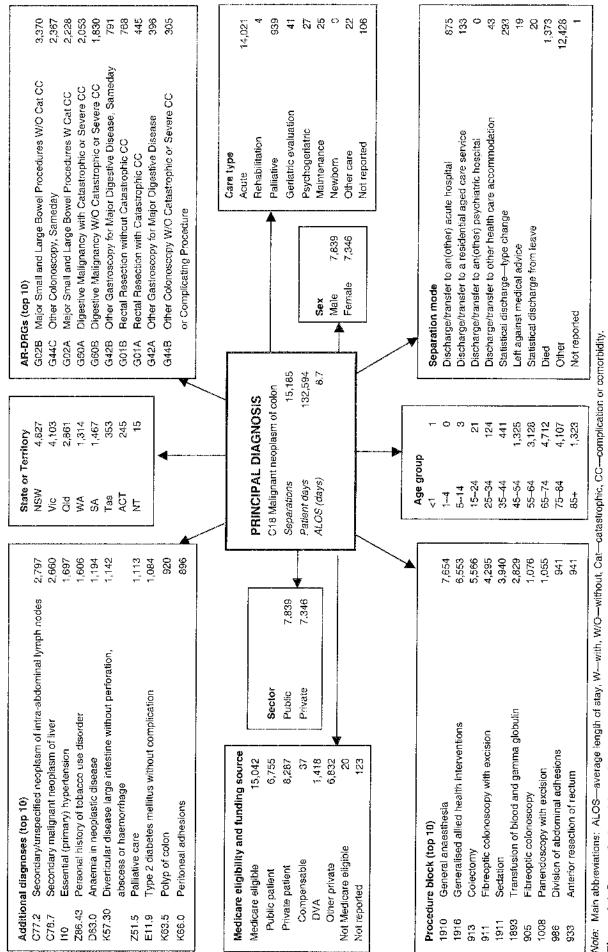

# Principal diagnosis and other data elements reported for separations

The information on principal diagnosis reported in this chapter is compiled in the National Hospital Morbidity Database with a range of other data. Figure 8.1 demonstrates this using the example of the principal diagnosis C18 *Malignant neoplasm of colon*. There were 15,185 separations with this principal diagnosis, with an average length of stay of 8.7 days. Almost 52% of separations with this principal diagnosis were in the public sector. The majority of patients (92.3%) had acute care and 6.2% had palliative care. Over 54% of separations were for private patients in comparison to 42.7% overall (Table 6.1). A large proportion of patients (81.8%) with this diagnosis had a separation mode of *Other*, suggesting that these patients went home after separation from the hospital. However, for 9.0% of patients the separation mode was *Died*, in comparison to 1.1% in hospitals overall (Table 6.13). The most common diagnosis in addition to a principal diagnosis of *Malignant neoplasm of colon* was *Secondary and unspecified malignant neoplasm of the intra-abdominal lymph nodes* (C77.2), while the most common procedure performed was *General anaesthesia* (Block 1910). The most commonly reported AR-DRG was *Major small and large bowel procedures without catastrophic complication or comorbidity* (AR-DRG G02B).