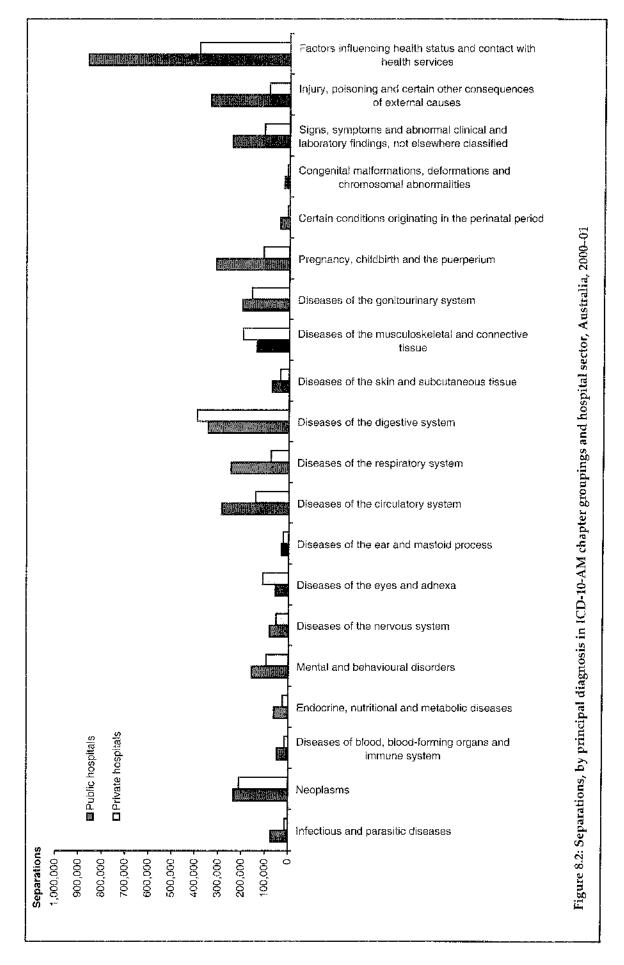

# **ICD-10-AM** chapters

Figures 8.2 and 8.3 provide a summary of the separations and patient days reported for each of the ICD-10-AM disease chapters.

Ignoring the diverse categories that make up the *Factors influencing health status and contact with health services group,* the chapter with the highest number of separations in the public sector was *Diseases of the digestive system,* followed by *Injury and poisoning and certain other consequences of external causes* and *Pregnancy, childbirth and the puerperium.* In the private sector, *Diseases of the digestive system* had the largest number of separations, followed by *Neoplasms* and *Diseases of the musculoskeletal system and connective tissue.* The highest numbers of patient days for the public sector were reported for the *Mental and behavioural disorders* and *Diseases of the circulatory system* chapters. *Neoplasms, Diseases of the digestive system,* 

*Diseases of the musculoskeletal system and connective tissue* and *Diseases of the circulatory system* chapters accounted for the highest numbers of patient days in the private sector.

For the public and private sectors combined, the two chapters with the most separations were *Diseases of the digestive system* and *Neoplasms*. The largest numbers of patient days were reported for the *Mental and behavioural disorders* and *Diseases of the circulatory system* chapters.